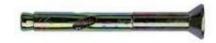

Csk Head Sleeve Anchor (Phillips Drive)

| Csk Head Sleeve Anchor (Phillips Drive) |          |         |          |           |           |           |         |          |           |              |
|-----------------------------------------|----------|---------|----------|-----------|-----------|-----------|---------|----------|-----------|--------------|
| Part                                    | Drill    | Overall | Head     | Maximum   | Fixture   | Embedment | Minimum | Head     | Minimum   | Installation |
| Number                                  | Diameter | Anchor  | Diameter | Fixing    | Clearance | Depth     | Hole    | Drive    | Structure | Torque       |
|                                         | mm       | Length  | mm       | Thickness | Hole      |           | Depth   |          | Thickness |              |
|                                         | mm       | mm      |          | mm        | mm        | mm        | mm      | Phillips | mm        | Nm           |
| SLC08060                                | 8        | 65      | 12       | 30        | 10        | 35        | 40      | No3      | 100       | 10           |
| SLC08065                                | 8        | 88      |          | 53        |           |           |         |          |           |              |
| SLC10075                                | 10       | 78      | 16       | 38        | 12        | 40        | 45      | No3      | 100       | 20           |
| SLC10100                                | 10       | 100     |          | 60        |           |           |         |          |           |              |

Zinc Plated And Yellow Passivated Torque Controlled Through Fixing Suitable For Use In Non Cracked Concrete, Dense Concrete Blocks, Solid Bricks And Some Natural Stone

INFORMATION AND DRAWINGS SUPPLIED ARE FIR REFERENCE ONLY