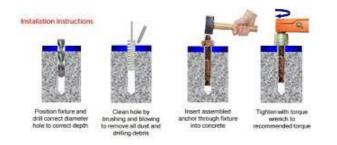

Zinc Plated And Yellow Passivated Torque Controlled Through Fixing Suitable For Use In Non Cracked Concrete, Dense Concrete Blocks, Solid Bricks And Some Natural Stone

INFORMATION AND DRAWINGS SUPPLIED ARE FIR REFERENCE ONLY